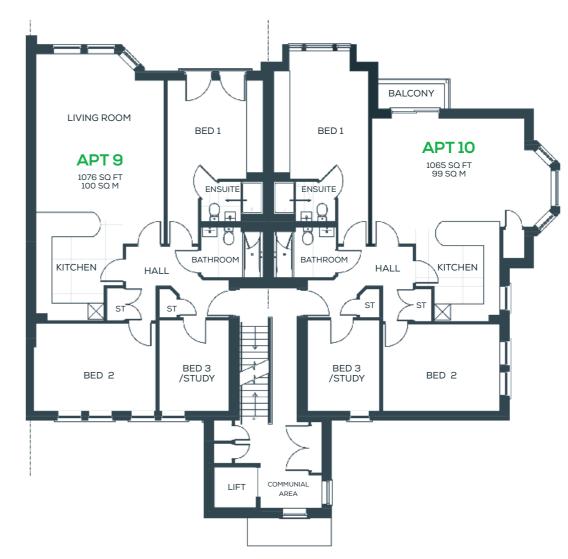

#### First floor Featuring apartments: 9 & 10

#### Apartment 9

| Living Room     | 15ft 6in x 19ft 3in  | (4.7m x 5.9m)            |
|-----------------|----------------------|--------------------------|
| Kitchen         | 10ft 7in x 13ft 1in  | (3.2m x 4.0m)            |
| Bedroom 1       | 11ft 7in x 12ft 0in  | (3.5m x 3.7m) + En-Suite |
| Bedroom 2       | 14ft 10in x 10ft 8in | (4.5m x 3.2m)            |
| Bedroom 3/Study | 8ft 6in x 11ft 0in   | (2.6m x 3.4m)            |

#### Apartment 10

Kitchen Bedroom 1 Bedroom 2 Bedroom 3/Study 8ft 9in x 11ft 0in

10ft 3in x 12ft 2in 11ft 6in x 13ft 1in 14ft 3in x 10ft 7in (4.3m x 3.2m)

Living Room/Dining 18ft 6in x 12ft 6in (5.7m x 3.8m) + Bay Window (3.1m x 3.7m) (3.5m x 4.0m) + En-Suite (2.7m x 3.4m)