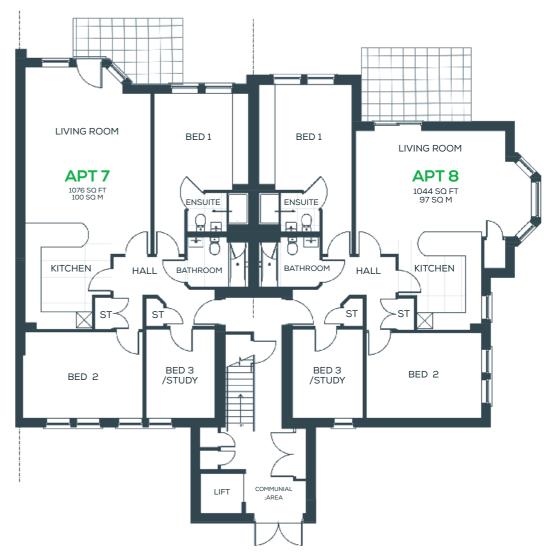

#### Ground floor Featuring apartments: 7 & 8

#### Apartment 7

| Living Room     | 15ft 6in x 19ft 3in  | (4.7m x 5.9m)            |
|-----------------|----------------------|--------------------------|
| Kitchen         | 10ft 7in x 13ft 1in  | (3.2m x 4.0m)            |
| Bedroom 1       | 11ft 7in x 12ft 0in  | (3.5m x 3.7m) + En-Suite |
| Bedroom 2       | 14ft 10in x 10ft 8in | (4.5m x 3.2m)            |
| Bedroom 3/Study | 8ft 6in x 11ft 0in   | (2.6m x 3.4m)            |

#### Apartment 8

Kitchen Bedroom 1 Bedroom 2 Bedroom 3/Study 8ft 9in x 11ft 0in (2.7m x 3.4m)

10ft 3in x 12ft 2in (3.1m x 3.7m) 11ft 6in x 13ft 1in 14ft 3in x 10ft 7in (4.3m x 3.2m)

Living Room/Dining 18ft 6in x 12ft 6in (5.7m x 3.8m) + Bay Window (3.5m x 4.0m) + En-Suite