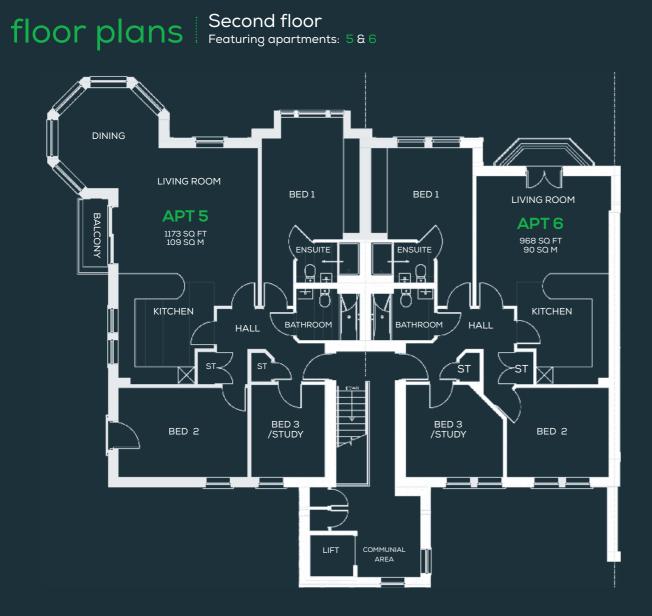

#### Apartment 5

| Living Room     | 16ft 6in x 14ft 11in  | (5.0m x 4.5m)            |
|-----------------|-----------------------|--------------------------|
| Kitchen         | 11ft 4in x 13ft 1in   | (3.5m x 4.0m)            |
| Dining          | 11ft 11in x 11ft 11in | (3.6m x 3.6m)            |
| Bedroom 1       | 11ft 7in x 12ft 0in   | (3.5m x 3.6m) + En-Suite |
| Bedroom 2       | 15ft 3in x 10ft 8in   | (4.7m x 3.2m)            |
| Bedroom 3/Study | 8ft 9in x 11ft 0in    | (2.7m x 3.4m)            |

#### Apartment 6

| iving Room      | 15ft 8in x 11ft 7in  | (4.8m x 3.5m) + Bay Window |
|-----------------|----------------------|----------------------------|
| itchen          | 10ft 11in x 13ft 1in | (3.3m x 4.0m)              |
| Bedroom 1       | 12ft 0in x 10ft 10in | (3.7m x 3.3m) + En-Suite   |
| Bedroom 2       | 12ft 1in x 10ft 8in  | (3.7m x 3.2m)              |
| Bedroom 3/Study | 11ft 6in x 11ft 0in  | (3.5m x 3.6m)              |