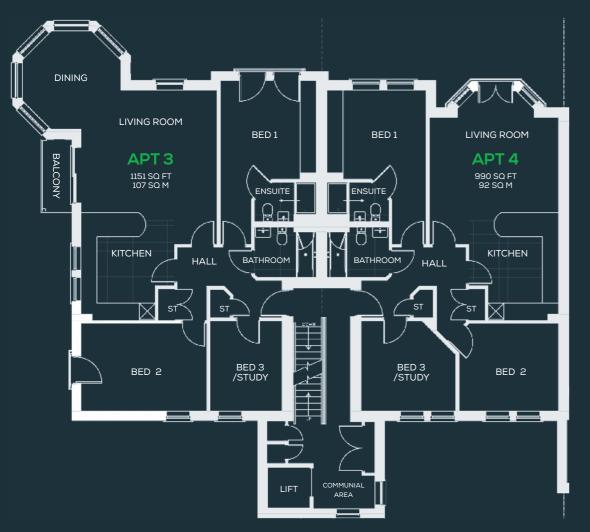

#### Apartment 3

| Living Room     | 16ft 6in x 14ft 11in  | (5.0m x 4.5m)            |
|-----------------|-----------------------|--------------------------|
| Kitchen         | 11ft 4in x 13ft 1in   | (3.5m x 4.0m)            |
| Dining          | 11ft 11in x 11ft 11in | (3.6m x 3.6m)            |
| Bedroom 1       | 11ft 7in x 12ft 0in   | (3.5m x 3.6m) + En-Suite |
| Bedroom 2       | 15ft 3in x 10ft 8in   | (4.7m x 3.2m)            |
| Bedroom 3/Study | 8ft 9in x 11ft 0in    | (2.7m x 3.4              |

#### Apartment 4

| Living Room     | 15ft 8in x 11ft 7in  | (4.8m x 3.5m) + Bay Window |
|-----------------|----------------------|----------------------------|
| Kitchen         | 10ft 11in x 13ft 1in | (3.3m x 4.0m)              |
| Bedroom 1       | 12ft 0in x 10ft 10in | (3.7m x 3.3m) + En-Suite   |
| Bedroom 2       | 12ft 1in x 10ft 8in  | (3.7m x 3.2m)              |
| Bedroom 3/Study | 11ft 6in x 11ft 0in  | (3.5m x 3.6m)              |