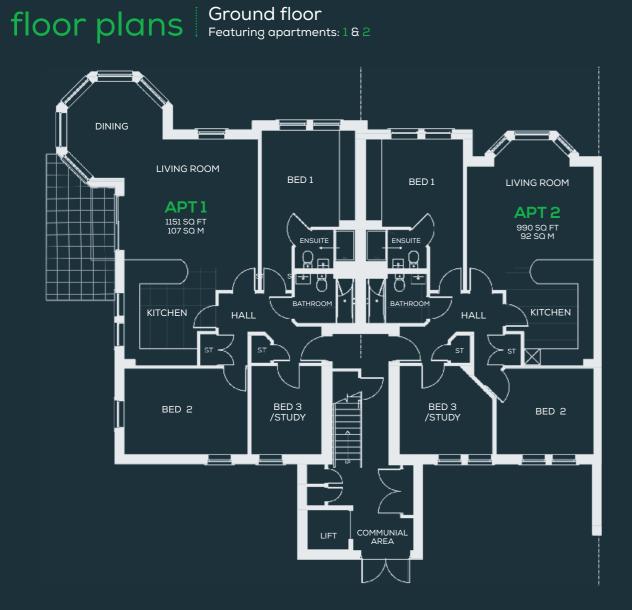

#### Apartment 1

| Living Room     | 16ft 6in x 14ft 11in  | (5.0m x 4.5m)            |
|-----------------|-----------------------|--------------------------|
| Kitchen         | 11ft 4in x 13ft 1in   | (3.5m x 4.0m)            |
| Dining          | 11ft 11in x 11ft 11in | (3.6m x 3.6m)            |
| Bedroom 1       | 11ft 7in x 12ft 0in   | (3.5m x 3.6m) + En-Suite |
| Bedroom 2       | 15ft 3in x 10ft 8in   | (4.7m x 3.2m)            |
| Bedroom 3/Study | 8ft 9in x 11ft 0in    | (2.7m x 3.4m)            |

#### Apartment 2

| Living Room     | 15ft 8in x 11ft 7in  | (4.8m x 3.5m) + Bay Window |
|-----------------|----------------------|----------------------------|
| Kitchen         | 10ft 11in x 13ft 1in | (3.3m x 4.0m)              |
| Bedroom 1       | 12ft 0in x 10ft 10in | (3.7m x 3.3m) + En-Suite   |
| Bedroom 2       | 12ft 1in x 10ft 8in  | (3.7m x 3.2m)              |
| Bedroom 3/Study | 11ft 6in x 11ft 0in  | (3.5m x 3.6m)              |