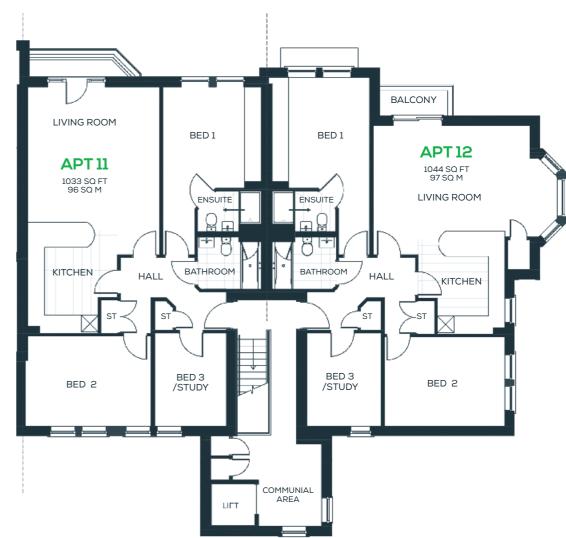

#### Second floor Featuring apartments: 11 & 12

#### Apartment 11

| Living Room     | 15ft 6in x 19ft 3in  | (4.7m x 5.9m)            |
|-----------------|----------------------|--------------------------|
| Kitchen         | 10ft 7in x 13ft 1in  | (3.2m x 4.0m)            |
| Bedroom 1       | 11ft 7in x 12ft 0in  | (3.5m x 3.7m) + En-Suite |
| Bedroom 2       | 14ft 10in x 10ft 8in | (4.5m x 3.2m)            |
| Bedroom 3/Study | 8ft 6in x 11ft 0in   | (2.6m x 3.4m)            |

#### Apartment 12

Kitchen Bedroom 1 Bedroom 2 Bedroom 3/Study

10ft 3in x 12ft 2in (3.1m x 3.7m) 14ft 3in x 10ft 7in (4.3m x 3.2m) 8ft 9in x 11ft 0in (2.7m x 3.4m)

Living Room/Dining 18ft 6in x 12ft 6in (5.7m x 3.8m) + Bay Window 11ft 6in x 13ft 1in (3.5m x 4.0m) + En-Suite